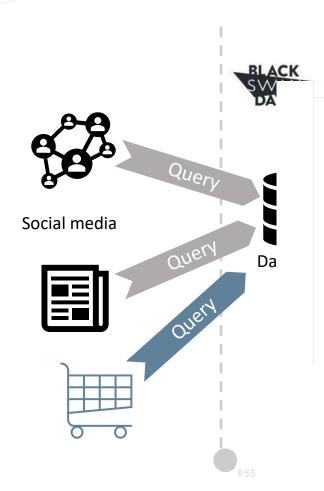

## Pipeline #21

Next month we will start making custom poker chips again. Here is a recent job we just did with a nice World Series of Poker theme.

Report calculation

Reports
Trends
Sentiment
Associations
Demographics
Sample post