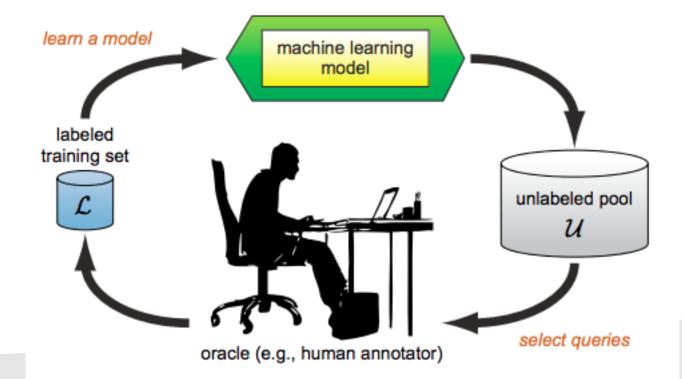

Human-in-the-loop systems

continous quality evaluation!

Human-in-the-loop systems

- Statistics, tools for comprehension!
- Active learning, few-shot learning, domain adaptation

Supporting rule-based system building/update

- Directed sampling for manual investigation
- Recommendations
- EDA